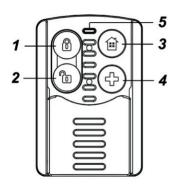

## **Identifying the parts**

#### 1. BUTTON

Press this button to arm the system in away mode.

#### 2. 個 BUTTON

Press this button to disarm the system. When alarm is activated, pressing this buttonwill stop the alarm.

#### 3. 🗊 BUTTON

Pressing this button will arm the system in home mode.

#### 4. 公 BUTTON

Press and hold this button for 3 seconds to send a panic signal regardless of system mode

<NOTE:

Panic alarm cannot be stopped after activation by pressing disarm button on Remote Controller.

#### 5. LED INDICATOR

The LED will flash 3 times when the Away Arm, Home Arm and Disarm buttons are pressed. When the Panic Button is pressed, the LED will quickly flash 6 times.