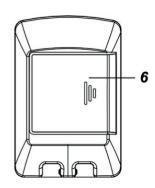

## **Identifying the parts**

#### 6. BATTERY COMPARTMENT

The Remote Controller uses one CR2032 3V Lithium battery as its power source. The low battery status will be sent to the Control Panel along with regular signal transmission, and, the Control Panel will display the status accordingly.