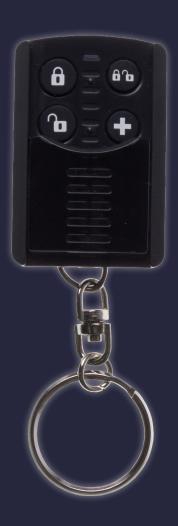

# Remote Controller (RC-16-R2)

The Remote Controller is used to arm the system in home or away mode, disarm the system and send a panic signal.

NookBox Installation Guide Remote Controller (RC-16-R2)

## **Identifying the parts**