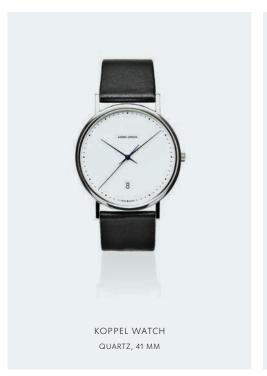

igned by Nina Koppel. She studied textile design at Kunsthåndværkerskolen – Denmark's School of Arts and Crafts. She graduated in 1966 and that same year established her own workshop. She began her collaboration with Georg Jensen in the 1980's. What made the Fusion ring stand out was the ability of the wearer to design it according to their tastes-red gold, yellow gold and white gold, with or without diamonds could be put together in any combination.



FUSION RING
YELLOW GOLD, WHITE GOLD AND ROSE GOLD
WITH BRILLIANT CUT DIAMONDS





2018 GIFT SET BALL, HEART, BELL PALLADIUM PLATED BRASS





2018 CHRISTMAS MOBILE 18 KT GOLD PLATED BRASS



2017 GIFT SET HOLIDAY ORNAMENTS

18 KT GOLD PLATED BRASS



2018 CHRISTMAS MOBILE PALLADIUM PLATED BRASS



GLOW CANDLE HOLDER SET
STAINLESS STEEL









INFINITY CUFFLINKS
STERLING SILVER



MONEY CLIP 267 STERLING SILVER







OFFSPRING BANGLE
STERLING SILVER













MAGIC RING

YELLOW GOLD, WHITE GOLD
WITH BRILLIANT CUT DIAMONDS



MAGIC PENDANT

YELLOW GOLD

WITH BRILLIANT CUT DIAMONDS





MAGIC PENDANT

WHITE GOLD

WITH BRILLIANT CUT DIAMONDS



MAGIC RING

YELLOW GOLD

WITH BRILLIANT CUT DIAMONDS



MAGIC PENDANT

WHITE GOLD

WITH BRILLIANT CUT DIAMONDS



MAGIC BANGLE YELLOW GOLD WITH BRILLIANT CUT DIAMONDS



MAGIC RING

YELLOW GOLD

WITH BRILLIANT CUT DIAMONDS













HALO EARSTUDS YELLOW GOLD WITH BRILLIANT CUT DIAMONDS

HALO EARSTUDS

YELLOW GOLD WITH BRILLIANT CUT DIAMONDS





WITH ROCK CRYSTAL AND BRILLIANT CUT DIAMONDS

























CAFU VASE BLUE GLASS



SKY SERVING BOWL
STAINLESS STEEL



COBRA