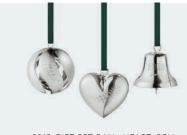

FUSION RING
YELLOW GOLD, WHITE GOLD AND ROSE GOLD
WITH BRILLIANT CUT DIAMONDS

2018 GIFT SET BALL, HEART, BELL PALLADIUM PLATED BRASS

2018 CHRISTMAS MOBILE 18 KT GOLD PLATED BRASS

2017 GIFT SET HOLIDAY ORNAMENTS