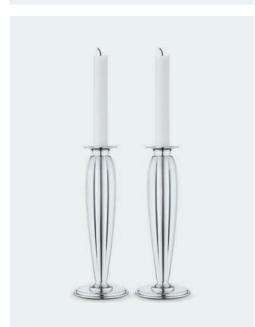

SKY SERVING BOWL
STAINLESS STEEL

COBRA BOWL PORCELAIN

CHRISTMAS TEALIGHTS
18 KT. GOLD PLATED BRASS

HARMONY CANDLEHOLDER
STAINLESS STEEL

COBRA CANDLEHOLDERS
STAINLESS STEEL

BERNADOTTE CANDLEHOLDERS
STAINLESS STEEL