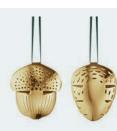

FUSION RING
YELLOW GOLD, WHITE GOLD AND ROSE GOLD
WITH BRILLIANT CUT DIAMONDS

2018 GIFT SET BALL, HEART, BELL PALLADIUM PLATED BRASS

2018 CHRISTMAS MOBILE 18 KT GOLD PLATED BRASS

2017 GIFT SET HOLIDAY ORNAMENTS