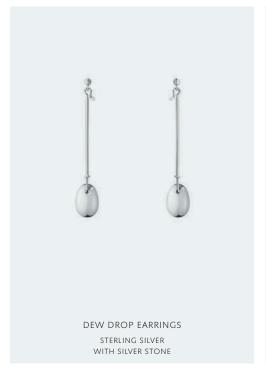

CHRISTMAS MOBILE PALLADIUM PLATED BRASS



GLOW CANDLE HOLDER SET
STAINLESS STEEL









INFINITY CUFFLINKS
STERLING SILVER



MONEY CLIP 267 STERLING SILVER







OFFSPRING BANGLE
STERLING SILVER













MAGIC RING

YELLOW GOLD, WHITE GOLD
WITH BRILLIANT CUT DIAMONDS



MAGIC PENDANT

YELLOW GOLD

WITH BRILLIANT CUT DIAMONDS





MAGIC PENDANT

WHITE GOLD

WITH BRILLIANT CUT DIAMONDS



MAGIC RING

YELLOW GOLD

WITH BRILLIANT CUT DIAMONDS



MAGIC PENDANT

WHITE GOLD

WITH BRILLIANT CUT DIAMONDS



MAGIC BANGLE YELLOW GOLD WITH BRILLIANT CUT DIAMONDS



MAGIC RING

YELLOW GOLD

WITH BRILLIANT CUT DIAMONDS













HALO EARSTUDS YELLOW GOLD WITH BRILLIANT CUT DIAMONDS

HALO EARSTUDS

YELLOW GOLD WITH BRILLIANT CUT DIAMONDS





WITH ROCK CRYSTAL AND BRILLIANT CUT DIAMONDS

























CAFU VASE BLUE GLASS



SKY SERVING BOWL
STAINLESS STEEL



COBRA BOWL PORCELAIN



CHRISTMAS TEALIGHTS
18 KT. GOLD PLATED BRASS



HARMONY CANDLEHOLDER
STAINLESS STEEL



COBRA CANDLEHOLDERS
STAINLESS STEEL



BERNADOTTE CANDLEHOLDERS
STAINLESS STEEL



GLOW CANDLEHOLDER

18 KT. GOLD PLATED BRASS



HENNING KOPPEL HURRICANE
STAINLESS STEEL & GLASS















## want ristmas GEORGJENSEN.COM