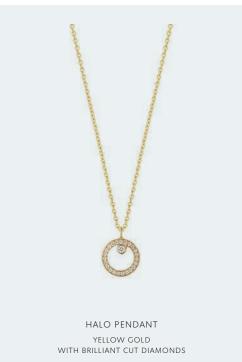

YELLOW GOLD

WITH BRILLIANT CUT DIAMONDS

HALO EARSTUDS YELLOW GOLD WITH BRILLIANT CUT DIAMONDS

HALO EARSTUDS

YELLOW GOLD WITH BRILLIANT CUT DIAMONDS

WITH ROCK CRYSTAL AND BRILLIANT CUT DIAMONDS

CAFU VASE BLUE GLASS