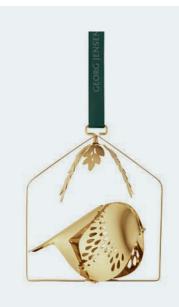

FUSION RING
YELLOW GOLD, WHITE GOLD AND ROSE GOLD
WITH BRILLIANT CUT DIAMONDS

2018 GIFT SET BALL, HEART, BELL PALLADIUM PLATED BRASS

2018 CHRISTMAS MOBILE 18 KT GOLD PLATED BRASS

2017 GIFT SET HOLIDAY ORNAMENTS