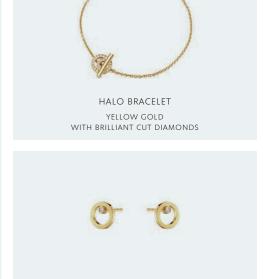

YELLOW GOLD

WITH BRILLIANT CUT DIAMONDS

HALO EARSTUDS YELLOW GOLD WITH BRILLIANT CUT DIAMONDS

HALO EARSTUDS

YELLOW GOLD WITH BRILLIANT CUT DIAMONDS

WITH ROCK CRYSTAL AND BRILLIANT CUT DIAMONDS

CAFU VASE BLUE GLASS