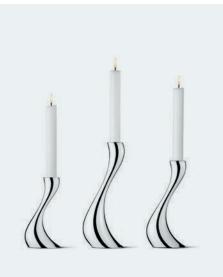

SKY SERVING BOWL
STAINLESS STEEL

COBRA BOWL PORCELAIN

CHRISTMAS TEALIGHTS
18 KT. GOLD PLATED BRASS

HARMONY CANDLEHOLDER
STAINLESS STEEL

COBRA CANDLEHOLDERS
STAINLESS STEEL

BERNADOTTE CANDLEHOLDERS
STAINLESS STEEL