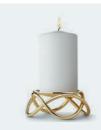

GLOW CANDLEHOLDER

18 KT. GOLD PLATED BRASS

HENNING KOPPEL HURRICANE
STAINLESS STEEL & GLASS