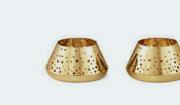

SKY SERVING BOWL
STAINLESS STEEL

COBRA BOWL PORCELAIN

CHRISTMAS TEALIGHTS
18 KT. GOLD PLATED BRASS

HARMONY CANDLEHOLDER
STAINLESS STEEL

COBRA CANDLEHOLDERS
STAINLESS STEEL

BERNADOTTE CANDLEHOLDERS
STAINLESS STEEL