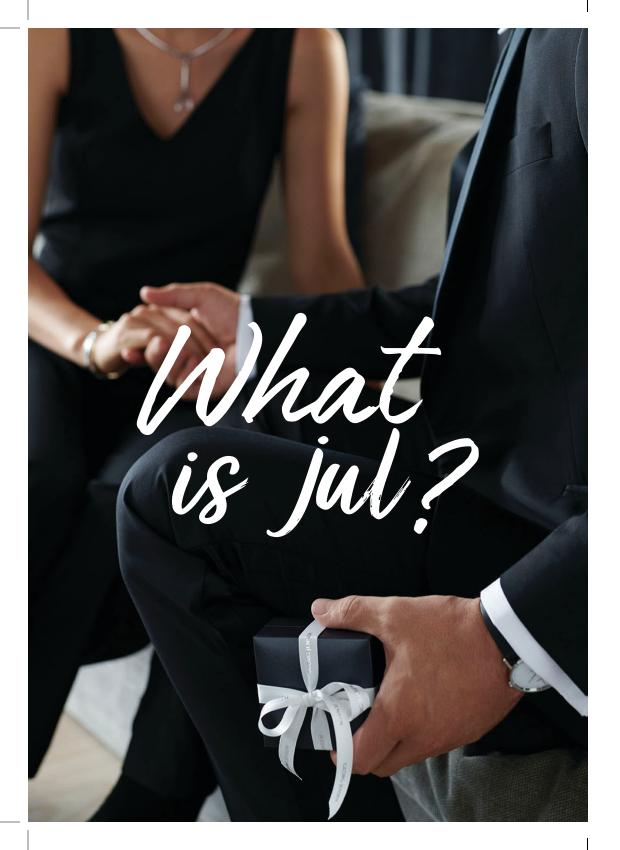

## WHAT IS "JUL"?

"Jul" is the Scandinavian word for Christmas, and up here it is one of the most popular words in the vocabulary. Because in Scandinavia "Jul" is not just a single evening of gift exchanges, it is a whole season of having a good time. It is that part of the year when you go out of your way to make others feel happy and loved.

You dress up your home, and yourself, to get in the right mood. You set dinner tables with your heart and spend hours enjoying the food and the company. You listen to merry music, dance around the tree and sing along. You kiss under the mistletoe - and you give gifts. Gifts that will be appreciated, and gifts that make the receiver feel loved.