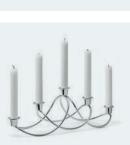

SKY SERVING BOWL
STAINLESS STEEL

COBRA BOWL PORCELAIN

CHRISTMAS TEALIGHTS
18 KT. GOLD PLATED BRASS

HARMONY CANDLEHOLDER
STAINLESS STEEL

COBRA CANDLEHOLDERS
STAINLESS STEEL

BERNADOTTE CANDLEHOLDERS
STAINLESS STEEL