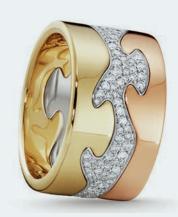

FUSION RING
YELLOW GOLD, WHITE GOLD AND ROSE GOLD
WITH BRILLIANT CUT DIAMONDS

FUSION RING
WHITE GOLD
WITH BRILLIANT CUT DIAMONDS

FUSION RING
WHITE GOLD
WITH BRILLIANT CUT DIAMONDS

FUSION RING

ROSE GOLD

WITH BRILLIANT CUT DIAMONDS

## **FUSION COLLECTION**

Fusion is designed by Nina Koppel. She studied textile design at Kunsthåndværkerskolen – Denmark's School of Arts and Crafts. She graduated in 1966 and that same year established her own workshop. She began her collaboration with Georg Jensen in the 1980's. What made the Fusion ring stand out was the ability of the wearer to design it according to their tastes-red gold, yellow gold and white gold, with or without diamonds could be put together in any combination.

FUSION RING
YELLOW GOLD, WHITE GOLD AND ROSE GOLD
WITH BRILLIANT CUT DIAMONDS

2018 GIFT SET BALL, HEART, BELL PALLADIUM PLATED BRASS

2018 CHRISTMAS MOBILE 18 KT GOLD PLATED BRASS

2017 GIFT SET HOLIDAY ORNAMENTS