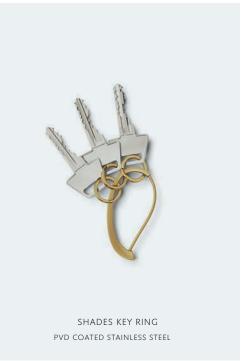

ned by Nina Koppel. She studied textile design at Kunsthåndværkerskolen – Denmark's School of Arts and Crafts. She graduated in 1966 and that same year established her own workshop. She began her collaboration with Georg Jensen in the 1980's. What made the Fusion ring stand out was the ability of the wearer to design it according to their tastes-red gold, yellow gold and white gold, with or without diamonds could be put together in any combination.



FUSION RING
YELLOW GOLD, WHITE GOLD AND ROSE GOLD
WITH BRILLIANT CUT DIAMONDS





2018 GIFT SET BALL, HEART, BELL PALLADIUM PLATED BRASS





2018 CHRISTMAS MOBILE 18 KT GOLD PLATED BRASS



2017 GIFT SET HOLIDAY ORNAMENTS

18 KT GOLD PLATED BRASS



2018 CHRISTMAS MOBILE PALLADIUM PLATED BRASS



GLOW CANDLE HOLDER SET
STAINLESS STEEL









INFINITY CUFFLINKS
STERLING SILVER



MONEY CLIP 267 STERLING SILVER







OFFSPRING BANGLE
STERLING SILVER













MAGIC RING

YELLOW GOLD, WHITE GOLD
WITH BRILLIANT CUT DIAMONDS



MAGIC PENDANT

YELLOW GOLD

WITH BRILLIANT CUT DIAMONDS





MAGIC PENDANT

WHITE GOLD

WITH BRILLIANT CUT DIAMONDS



MAGIC RING

YELLOW GOLD

WITH BRILLIANT CUT DIAMONDS



MAGIC PENDANT

WHITE GOLD

WITH BRILLIANT CUT DIAMONDS



MAGIC BANGLE YELLOW GOLD WITH BRILLIANT CUT DIAMONDS



MAGIC RING

YELLOW GOLD

WITH BRILLIANT CUT DIAMONDS













HALO EARSTUDS YELLOW GOLD WITH BRILLIANT CUT DIAMONDS

HALO EARSTUDS

YELLOW GOLD WITH BRILLIANT CUT DIAMONDS





WITH ROCK CRYSTAL AND BRILLIANT CUT DIAMONDS

























CAFU VASE BLUE GLASS



SKY SERVING BOWL
STAINLESS STEEL



COBRA B