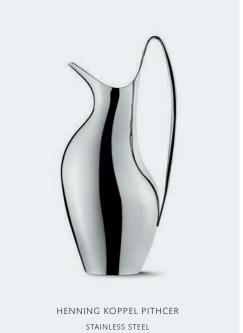

LLIANT CUT DIAMONDS



MAGIC RING

YELLOW GOLD

WITH BRILLIANT CUT DIAMONDS



MAGIC PENDANT

WHITE GOLD

WITH BRILLIANT CUT DIAMONDS



MAGIC BANGLE YELLOW GOLD WITH BRILLIANT CUT DIAMONDS



MAGIC RING

YELLOW GOLD

WITH BRILLIANT CUT DIAMONDS













HALO EARSTUDS YELLOW GOLD WITH BRILLIANT CUT DIAMONDS

HALO EARSTUDS

YELLOW GOLD WITH BRILLIANT CUT DIAMONDS





WITH ROCK CRYSTAL AND BRILLIANT CUT DIAMONDS

























CAFU VASE BLUE GLASS



SKY SERVING BOWL
STAINLESS STEEL



COBRA BOWL PORCELAIN



CHRISTMAS TEALIGHTS
18 KT. GOLD PLATED BRASS



HARMONY CANDLEHOLDER
STAINLESS STEEL



COBRA CANDLEHOLDERS
STAINLESS STEEL



BERNADOTTE CANDLEHOLDERS
STAINLESS STEEL



GLOW CANDLEHOLDER

18 KT. GOLD PLATED BRASS



HENNING KOPPEL HURRICANE
STAINLESS STEEL & GLASS















## want ristmas GEORGJENSEN.COM