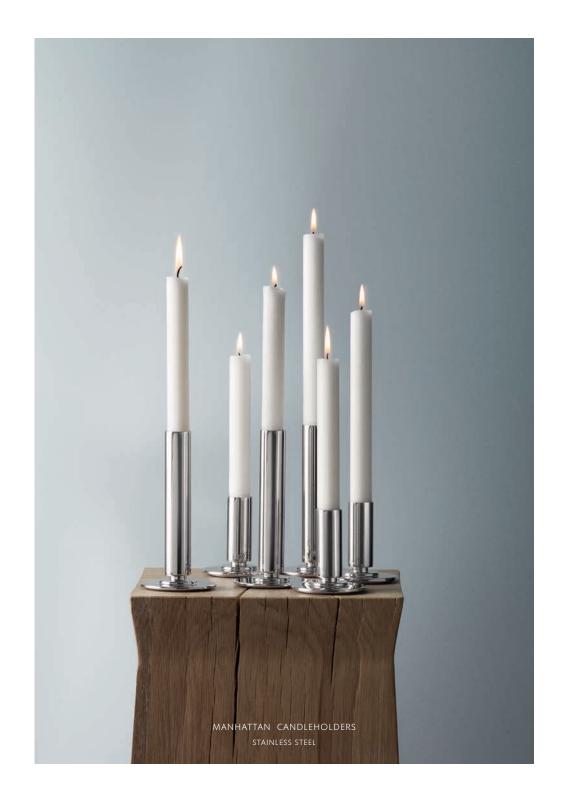

SKY SERVING BOWL
STAINLESS STEEL

COBRA BOWL PORCELAIN

CHRISTMAS TEALIGHTS
18 KT. GOLD PLATED BRASS

HARMONY CANDLEHOLDER
STAINLESS STEEL

COBRA CANDLEHOLDERS
STAINLESS STEEL

BERNADOTTE CANDLEHOLDERS
STAINLESS STEEL