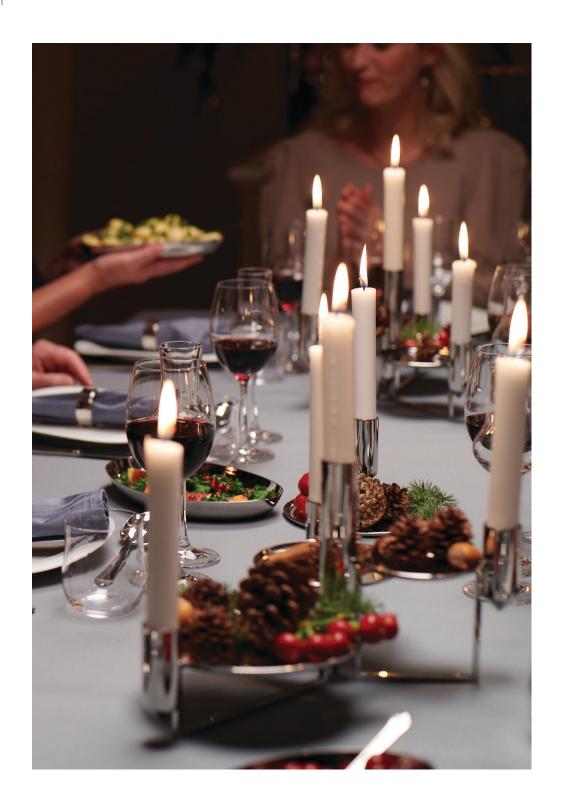

You dress up your home, and yourself, to get in the right mood. You set dinner tables with your heart and spend hours enjoying the food and the company. You listen to merry music, dance around the tree and sing along. You kiss under the mistletoe - and you give gifts. Gifts that will be appreciated, and gifts that make the receiver feel loved.