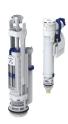

# Geberit mechanism type 290-360, dual flush, bottom water supply connection, 3/8", nipple made of brass

#### Characteristics

- Dual flush
- · Adjustable filling height
- Threaded nipple made of brass
- Height-adjustable

- Small and large flush volume can be set depending on the amount of water in the cistern
- Overflow pipe height-adjustable
- Water supply connection on the bottom
- · With lid attachment