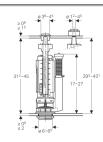

#### Characteristics

- Dual flush
- · Adjustable filling height
- Threaded nipple made of brass
- Height-adjustable

- Small and large flush volume can be set depending on the amount of water in the cistern
- Overflow pipe height-adjustable
- Water supply connection on the bottom
- · With lid attachment

#### Technical data

| Flow pressure   | 0.1-10 bar |
|-----------------|------------|
| Actuation force | 18 N       |