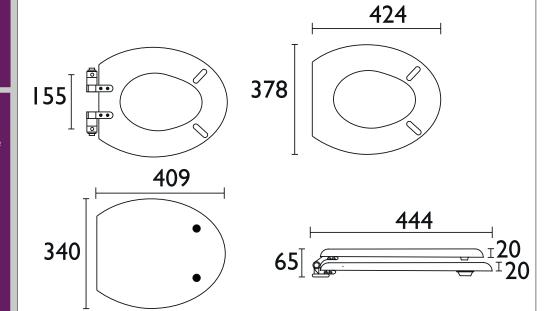

tage Furniture Range Toilet Seat Soft Close Chrome Hinge Oak



| Specification                    |           |
|----------------------------------|-----------|
| Finish:                          | White Ash |
| Weight (kg):                     | 3.00      |
| Weight Including Packaging (kg): | 3.48      |
| Assembly Required:               | Yes       |
| Fixings Included:                | Yes       |

Dimensions (measurements in mm)

#### Features:

- 2 Year Guarantee
- Hinges adjust and seat will fit all British Standard WC's

#### Additional Information:

- Available in a variety colour finishes like Walnut or Dove Grey
- Add a light reflecting mirror to cast some luxury into bath time. Why not take a look at our Chesham Grand Mirror... Search Mirrors on our website for inspiration.



# TECHNICAL DATA SHEET