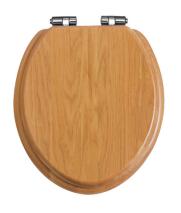

## TSOAK 101SC

### Heritage Furniture Range Toilet Seat Soft Close Chrome Hinge Oak

| Specification                    |           |
|----------------------------------|-----------|
| Finish:                          | White Ash |
| Weight (kg):                     | 3.00      |
| Weight Including Packaging (kg): | 3.48      |
| Assembly Required:               | Yes       |
| Fixings Included:                | Yes       |

#### Features:

- 2 Year Guarantee
- Hinges adjust and seat will fit all British Standard WC's