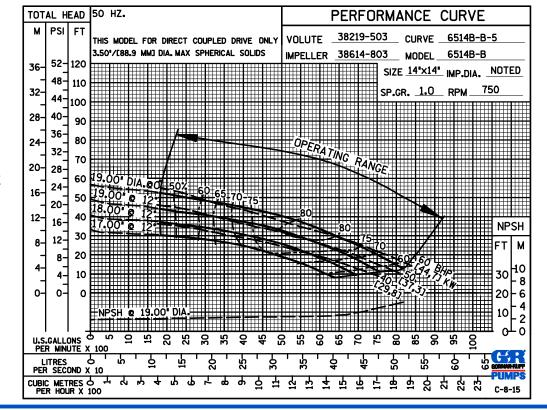

## APPROXIMATE DIMENSIONS and WEIGHTS

NET WEIGHT: SHIPPING WEIGHT: EXPORT CRATE: 1483 LBS. (672,7 KG.) 1683 LBS. (763,4 KG.) 92.4 CU. FT. (2,6 CU. M.)

MULTI-SPEED CURVE PERFORMANCE BASED ON WATER

#### **GORMAN-RUPP PUMPS**

www.grpumps.com

Sec. 65

**PAGE 700.2** 

**SEPTEMBER 2015** 

50 HERTZ
PERFORMANCE
BASED ON
WATER
TRIMMED
IMPELLER

50 HERTZ
PERFORMANCE
BASED ON
WATER
TRIMMED
IMPELLER