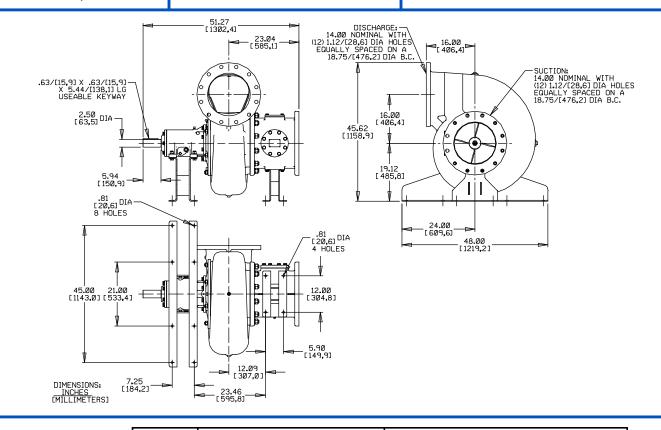

## APPROXIMATE DIMENSIONS and WEIGHTS

NET WEIGHT: SHIPPING WEIGHT: EXPORT CRATE: 1483 LBS. (672,7 KG.) 1683 LBS. (763,4 KG.) 92.4 CU. FT. (2,6 CU. M.)

MULTI-SPEED CURVE PERFORMANCE BASED ON WATER