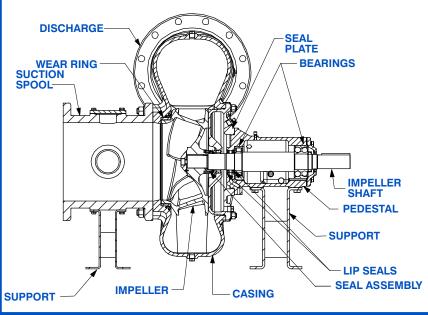

#### **PUMP SPECIFICATIONS**

Size: 14" x 14" (356 mm x 356 mm) Flanged.

Casing: Ductile Iron 65-45-12.

Maximum Casing Pressure 100 psi (690 kPa).\*

Enclosed Type, Four Vane Impeller: Ductile Iron 80-55-06. Handles 3-1/2" (88,9 mm) Diameter Spherical Solids.

Suction Spool: Gray Iron 30. Impeller Shaft: Alloy Steel 4150.

Replaceable Wear Ring: Ductile Iron 65-45-12.

Pedestal: Gray Iron 30.

**Seal Plate:** Ductile Iron 65-45-12. **Shaft Sleeve:** Stainless Steel 303/304.

Radial Bearing: Open Roller.
Thrust Bearing: Open Double Ball.

Bearing and Seal Cavity Lubrication: SAE 30 Non-Detergent Oil.

Gaskets: Vegetable Fiber, Red Rubber and Buna-N.

O-Rings: Buna-N.

Hardware: Standard Plated Steel.

**Bearing and Seal Cavity Oil Level Sight Gauges.** 

\*Consult Factory for Applications Exceeding Maximum Pressure and/or Temperature Indicated.