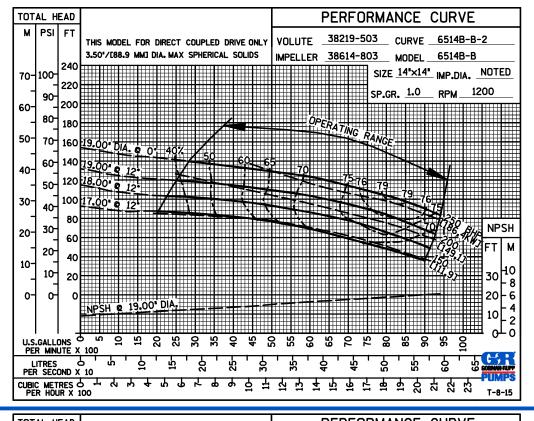

## APPROXIMATE DIMENSIONS and WEIGHTS

NET WEIGHT: SHIPPING WEIGHT: EXPORT CRATE: 1483 LBS. (672,7 KG.) 1683 LBS. (763,4 KG.) 92.4 CU. FT. (2,6 CU. M.)

MULTI-SPEED CURVE PERFORMANCE BASED ON WATER

#### **GORMAN-RUPP PUMPS**

www.grpumps.com

PAGE 700.1

SEPTEMBER 2015

60 HERTZ
PERFORMANCE
BASED ON
WATER
TRIMMED
IMPELLER