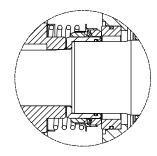

#### **SEAL DETAIL**

Open Double Mechanical, Oil-Lubricated. Silicon Carbide Rotating Face and Stationary Seat. Fluorocarbon Elastomers (Du-Pont Viton® or Equivalent). Stainless Steel 316 Cage and Stainless Steel 18-8 Spring. Maximum Temperature of Liquid Pumped 160°F (71°C).\*