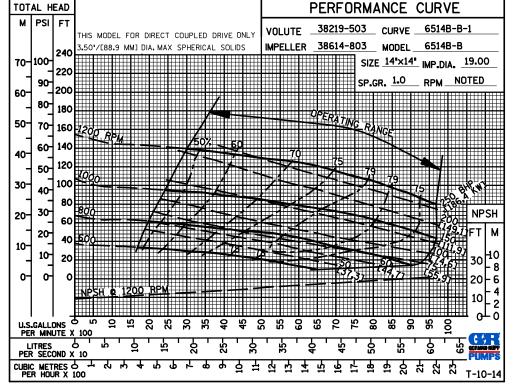

## APPROXIMATE DIMENSIONS and WEIGHTS

NET WEIGHT: SHIPPING WEIGHT: EXPORT CRATE: 1483 LBS. (672,7 KG.) 1683 LBS. (763,4 KG.) 92.4 CU. FT. (2,6 CU. M.)

MULTI-SPEED CURVE PERFORMANCE BASED ON WATER

#### **GORMAN-RUPP PUMPS**

www.grpumps.com

PAGE 700.1

SEPTEMBER 2015

60 HERTZ
PERFORMANCE
BASED ON
WATER
TRIMMED
IMPELLER