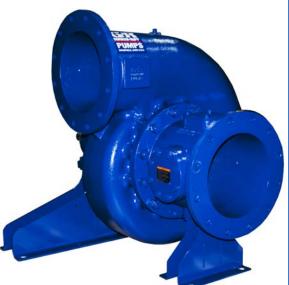

## **Standard Centrifugal Pump**

### Model 6514B60-B

Size 14" x 14"

#### **PUMP SPECIFICATIONS**

Size: 14" x 14" (356 mm x 356 mm) Flanged.

Casing: Ductile Iron 65-45-12.

Maximum Casing Pressure 100 psi (690 kPa).\*

Enclosed Type, Four Vane Impeller: Ductile Iron 80-55-06. Handles 3-1/2" (88,9 mm) Diameter Spherical Solids.