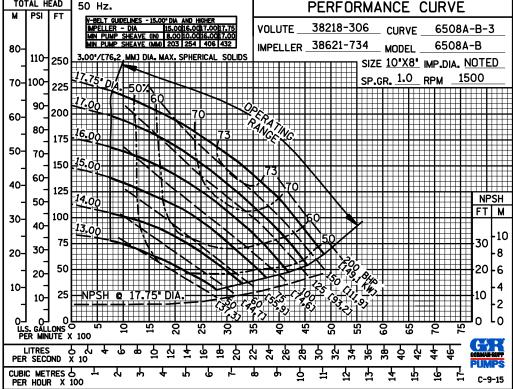

# Specification Data

**SECTION 65, PAGE 400** 

APPROXIMATE DIMENSIONS and WEIGHTS

NET WEIGHT: SHIPPING WEIGHT: EXPORT CRATE: 1153 LBS. (523,0 KG.) 1303 LBS. (591,0KG.) 65.6 CU. FT. (3,6 CU. M.)

MULTI-SPEED CURVE PERFORMANCE BASED ON WATER

# **GORMAN-RUPP PUMPS**

www.grpumps.com

**Curve Data** 

Sec. 65

**PAGE 400.2** 

**SEPTEMBER 2015** 

**50 HERTZ PERFORMANCE BASED ON** WATER **TRIMMED IMPELLER** 

www.grpumps.com