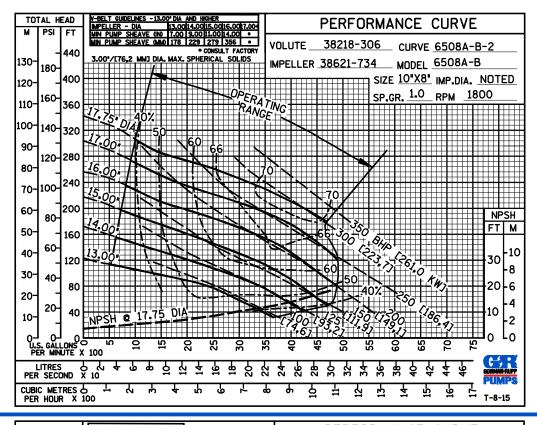

# Specification Data

**SECTION 65, PAGE 400** 

APPROXIMATE DIMENSIONS and WEIGHTS

NET WEIGHT: SHIPPING WEIGHT: EXPORT CRATE: 1153 LBS. (523,0 KG.) 1303 LBS. (591,0KG.) 65.6 CU. FT. (3,6 CU. M.)

MULTI-SPEED CURVE PERFORMANCE BASED ON WATER

## **GORMAN-RUPP PUMPS**

www.grpumps.com

Sec. 65

PAGE 400.1

SEPTEMBER 2015

60 HERTZ
PERFORMANCE
BASED ON
WATER
TRIMMED
IMPELLER