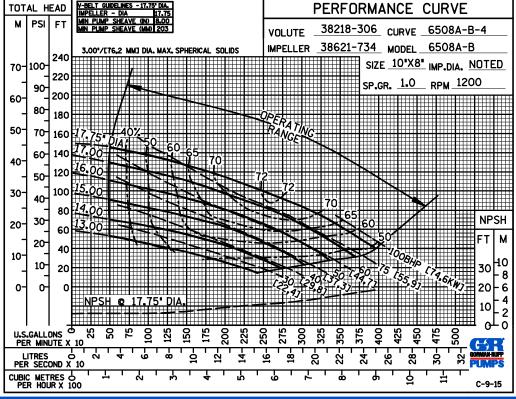

# Specification Data

**SECTION 65, PAGE 400** 

APPROXIMATE DIMENSIONS and WEIGHTS

NET WEIGHT: SHIPPING WEIGHT: EXPORT CRATE: 1153 LBS. (523,0 KG.) 1303 LBS. (591,0KG.) 65.6 CU. FT. (3,6 CU. M.)

MULTI-SPEED CURVE PERFORMANCE BASED ON WATER

# **GORMAN-RUPP PUMPS**

www.grpumps.com

**Curve Data** 

Sec. 65

**PAGE 400.2** 

**SEPTEMBER 2015** 

**50 HERTZ PERFORMANCE BASED ON** WATER **TRIMMED IMPELLER** 

www.grpumps.com