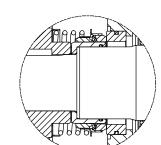

#### **SEAL DETAIL**

Mechanical. Oil-Lubricated. Silicon Carbide Rotating Face and Stationary Seat. Fluorocarbon Elastomers (DuPont Viton® or Equivalent). Stainless Steel 316 Cage and Stainless Steel 18-8 Spring. Maximum Temperature of Liquid Pumped 160°F (71°C).\*