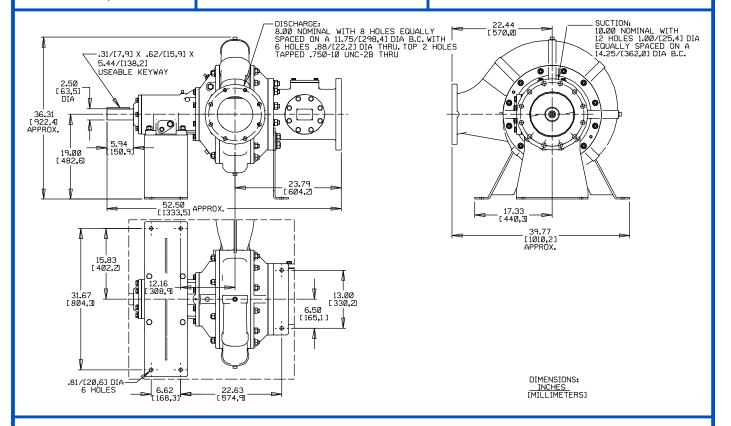

### **PUMP SPECIFICATIONS**

Size: 10" x 8" (254 mm x 203 mm) Flanged.

Casing: Ductile Iron 65-45-12.

Maximum Casing Pressure 264 psi (1820 kPa).\*

Maximum Operating Pressure 250 psi (1723 kPa) at Temperatures up to 100°F (37°C) Based on System Component Limitations.\*

**Enclosed Type, Two Vane Impeller:** Ductile Iron 65-45-12.

Handles 3" (76,2 mm) Diameter Spherical Solids.

Suction Head: Gray Iron 30. Suction Spool: Gray Iron 30. Impeller Shaft: Alloy Steel 4150.

Replaceable Wear Ring: Ductile Iron 65-45-12.

Pedestal: Gray Iron 30. Seal Plate: Gray Iron 30.

Shaft Sleeve: Stainless Steel 303/304.

Radial Bearing: Open Roller. Thrust Bearing: Open Double Ball.

Bearing and Seal Cavity Lubrication: SAE 30 Non-Detergent Oil.

Gaskets: Vegetable Fiber, Red Rubber and Buna-N.

O-Rings: Buna-N.

Hardware: Standard Plated Steel.

Bearing and Seal Cavity Oil Level Sight Gauges.

\*Consult Factory for Applications Exceeding Maximum Pressure and/or Temperature Indicated.

# Specification Data

**SECTION 65, PAGE 400** 

APPROXIMATE DIMENSIONS and WEIGHTS

NET WEIGHT: SHIPPING WEIGHT: EXPORT CRATE: 1153 LBS. (523,0 KG.) 1303 LBS. (591,0KG.) 65.6 CU. FT. (3,6 CU. M.)

MULTI-SPEED CURVE PERFORMANCE BASED ON WATER