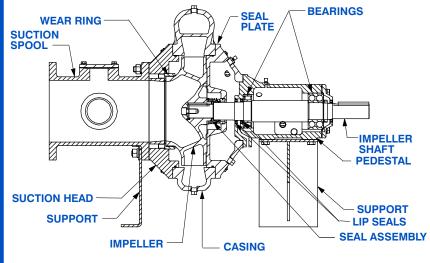

### **PUMP SPECIFICATIONS**

Size: 10" x 8" (254 mm x 203 mm) Flanged.

Casing: Ductile Iron 65-45-12.

Maximum Casing Pressure 264 psi (1820 kPa).\*

Maximum Operating Pressure 250 psi (1723 kPa) at Temperatures up to 100°F (37°C) Based on System Component Limitations.\*

**Enclosed Type, Two Vane Impeller:** Ductile Iron 65-45-12.

Handles 3" (76,2 mm) Diameter Spherical Solids.

Suction Head: Gray Iron 30. Suction Spool: Gray Iron 30. Impeller Shaft: Alloy Steel 4150.

Replaceable Wear Ring: Ductile Iron 65-45-12.

Pedestal: Gray Iron 30. Seal Plate: Gray Iron 30.

Shaft Sleeve: Stainless Steel 303/304.

Radial Bearing: Open Roller. Thrust Bearing: Open Double Ball.

Bearing and Seal Cavity Lubrication: SAE 30 Non-Detergent Oil.

Gaskets: Vegetable Fiber, Red Rubber and Buna-N.

O-Rings: Buna-N.

Hardware: Standard Plated Steel.

Bearing and Seal Cavity Oil Level Sight Gauges.

\*Consult Factory for Applications Exceeding Maximum Pressure and/or Temperature Indicated.