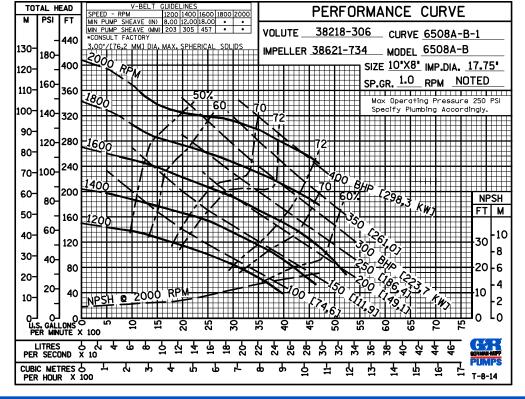

# Specification Data

**SECTION 65, PAGE 400** 

APPROXIMATE DIMENSIONS and WEIGHTS

NET WEIGHT: SHIPPING WEIGHT: EXPORT CRATE: 1153 LBS. (523,0 KG.) 1303 LBS. (591,0KG.) 65.6 CU. FT. (3,6 CU. M.)

MULTI-SPEED CURVE PERFORMANCE BASED ON WATER

## **GORMAN-RUPP PUMPS**

www.grpumps.com

Sec. 65

PAGE 400.1

SEPTEMBER 2015

60 HERTZ
PERFORMANCE
BASED ON
WATER
TRIMMED
IMPELLER