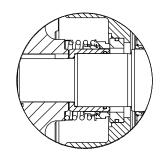

#### **SEAL DETAIL**

Mechanical. Oil-Lubricated. Carbide Rotating Face and Stationary Seat. Fluorocarbon Elastomers (DuPont Viton® or Equivalent). Stainless Steel 316 Cage and Spring. Maximum Temperature of Liquid Pumped 160°F (71°C).\*