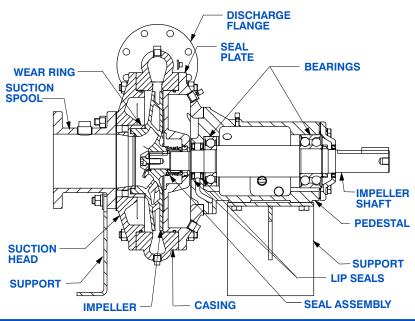

#### **PUMP SPECIFICATIONS**

Size: 6" x 4" (152 mm x 102 mm) Flanged.

Casing: Ductile Iron 65-45-12.

Maximum Casing Pressure 294 psi (2027 kPa).\*

Maximum Operating Pressure 250 psi (1723 kPa) at Temperatures up to 100°F (37°C) Based on System Component Limitations.\* Enclosed Type, Five Vane Impeller: Ductile Iron 65-45-12.

Handles 1/2" (12,7 mm) Diameter Spherical Solids.

Suction Head: Ductile Iron 65-45-12. Suction Spool: Gray Iron 30. Impeller Shaft: Alloy Steel 4150.

Replaceable Wear Ring: Ductile Iron 65-45-12.

Pedestal: Gray Iron 30. Seal Plate: Gray Iron 30.

Shaft Sleeve: Stainless Steel 303/304. Radial Bearing: Open Single Row Ball. Thrust Bearing: Open Double Row Ball.

Bearing and Seal Cavity Lubrication: SAE 30 Non-Detergent Oil.

Gaskets: Red Rubber and Buna-N.

O-Rings: Buna-N.

Hardware: Standard Plated Steel.

Bearing and Seal Cavity Oil Level Sight Gauges.

\*Consult Factory for Applications Exceeding Maximum Pressure and/or Temperature Indicated.