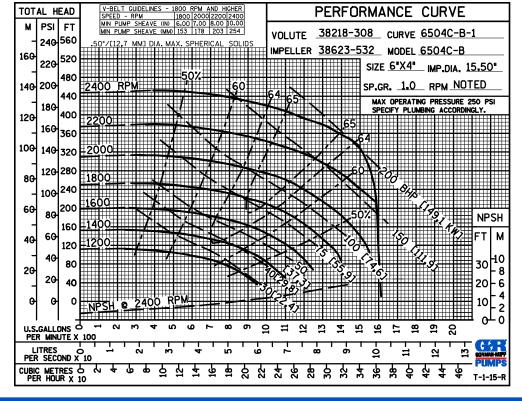

# APPROXIMATE DIMENSIONS and WEIGHTS

NET WEIGHT: SHIPPING WEIGHT: EXPORT CRATE: 670 LBS. (303,9 KG.) 770 LBS. (349,3 KG.) 31.9 CU. FT. (0,9 CU. M.)

MULTI-SPEED CURVE PERFORMANCE BASED ON WATER

#### **GORMAN-RUPP PUMPS**

www.grpumps.com

Specifications Subject to Change Without Notice

**Curve Data** 

Sec. 65

PAGE 210.1

SEPTEMBER 2015

60 HERTZ
PERFORMANCE
BASED ON
WATER
TRIMMED
IMPELLER