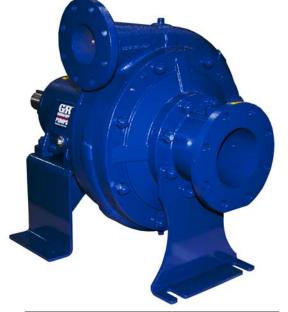

kPa) at Temperatures up to 100°F (37°C) Based on System Component Limitations.\* Enclosed Type, Five Vane Impeller: Ductile Iron 65-45-12.

Handles 1/2" (12,7 mm) Diameter Spherical Solids.

Suction Head: Ductile Iron 65-45-12. Suction Spool: Gray Iron 30. Impeller Shaft: Alloy Steel 4150.

Replaceable Wear Ring: Ductile Iron 65-45-12.

Pedestal: Gray Iron 30. Seal Plate: Gray Iron 30.

Shaft Sleeve: Stainless Steel 303/304. Radial Bearing: Open Single Row Ball. Thrust Bearing: Open Double Row Ball.

Bearing and Seal Cavity Lubrication: SAE 30 Non-Detergent Oil.

Gaskets: Red Rubber and Buna-N.

O-Rings: Buna-N.

Hardware: Standard Plated Steel.

Bearing and Seal Cavity Oil Level Sight Gauges.

\*Consult Factory for Applications Exceeding Maximum Pressure and/or Temperature Indicated.









#### **SEAL DETAIL**

Mechanical. Oil-Lubricated. Carbide Rotating Face and Stationary Seat. Fluorocarbon Elastomers (DuPont Viton® or Equivalent). Stainless Steel 316 Cage and Spring. Maximum Temperature of Liquid Pumped 160°F (71°C).\*



#### **GORMAN-RUPP PUMPS**

www.grpumps.com

Specifications Subject to Change Without Notice



## **Specification Data**

**SECTION 65, PAGE 210** 

# APPROXIMATE DIMENSIONS and WEIGHTS

NET WEIGHT: SHIPPING WEIGHT: EXPORT CRATE: 670 LBS. (303,9 KG.) 770 LBS. (349,3 KG.) 31.9 CU. FT. (0,9 CU. M.)



MULTI-SPEED CURVE PERFORMANCE BASED ON WATER





#### **GORMAN-RUPP PUMPS**

www.grpumps.com

Specifications Subject to Change Without Notice



**Curve Data** 

Sec. 65

PAGE 210.1

SEPTEMBER 2015

60 HERTZ
PERFORMANCE
BASED ON
WATER
TRIMMED
IMPELLE