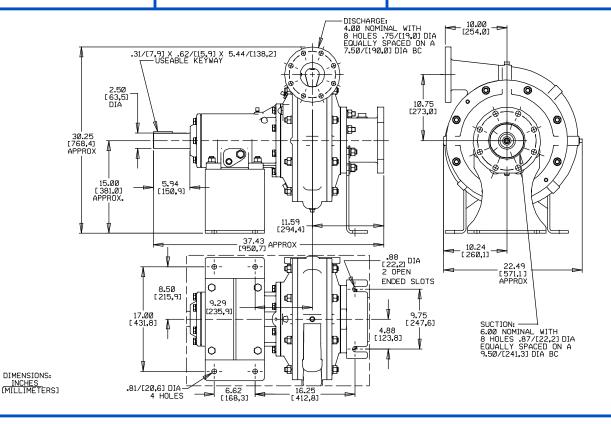

# APPROXIMATE DIMENSIONS and WEIGHTS

NET WEIGHT: SHIPPING WEIGHT: EXPORT CRATE: 670 LBS. (303,9 KG.) 770 LBS. (349,3 KG.) 31.9 CU. FT. (0,9 CU. M.)

MULTI-SPEED CURVE PERFORMANCE BASED ON WATER