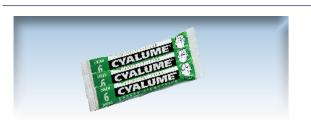

duct Length: 410 mm ~ 16 inch

Package Weight: BAG: 1,9 kg ~ 20 lbs CASE: 9,5 kg ~ 11lbs



# SAFETY LINE 40 CASE KIT

#### Content:

- 4 pcs line tube
- 4 pcs pilotline
- 4 pcs floating handle
- 4 pcs driving charge
- 4 pcs lightstick
- 1 pcs release handle
- 1 pcs instructions manual
- \* Reloadable
- \* Driven by a blank driving charge
- \* Unique reloading system

### **ACCESSORIES**

Range: 40 m ~ 133 ft

Product Length: 385 mm ~ 15 inch



SAFETY LINE 40 - RELOADING KIT 3PACK



SAFETY LINE 40 - RELOADING KIT 20PACK





Art. 10201

**GRAPPLER 1PACK** 



**LIGHTSTICK 3PACK** 

# ACCESSORIES



SAFETY LINE 40 - RELOADING KIT 3PACK

SAFETY LINE 40 - RELOADING KIT 20PACK



SAFETY LINE 40 - WALLSTAND 1PACK



**FLOAT HANDLE 2PACK** 

Art. 1020

**GRAPPLER 1PACK** 



LIGHTSTICK 3PACK



# SAFETY LINE 60

# SAFETY LINE 80



# SAFETY LINE 60 STANDARD KIT

#### Content:

- 3 pcs line tube
- 3 pcs pilotline
- 3 pcs floating handle
- 3 pcs driving charge
- 3 pcs lightstick
- 1 pcs release handle
- 1 pcs instructions manual



# SAFETY LINE 60 WALLCASE KIT

#### Content:

- 3 pcs line tube
- 6 pcs pilotline
- 6 pcs floating handle
- 6 pcs driving charge
- 6 pcs lightstick
- 1 pcs release handle
- 1 pcs instructions manual
- \* Reloadable
- \* Driven by a blank driving charge
- Package Weight: STANDARD: 9,3 kg ~ 20 lbs WALL: 15 kg ~ 33 lbs \* Unique reloading system



### SAFETY LINE 80 STANDARD KIT

#### Content:

- 3 pcs line tube
- 3 pcs pilotline
- 3 pcs floating handle
- 3 pcs driving charge
- 3 pcs lightstick
- 1 pcs release handle
- 1 pcs instructions manual



# SAFE