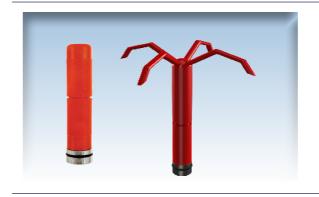

### **ACCESSORIES**

Range: 40 m ~ 133 ft

Product Length: 385 mm ~ 15 inch

SAFETY LINE 40 - RELOADING KIT 3PACK

SAFETY LINE 40 - RELOADING KIT 20PACK

Art. 10201

**GRAPPLER 1PACK** 

**LIGHTSTICK 3PACK** 

# **GRAPPLER 1PACK**