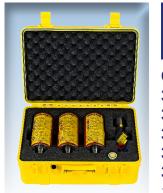

### QUICK LINE 40 WALLCASE KIT

#### Content:

1 base-unit (handle and linetube) 3 pcs pilotline 1 pcs float handle

- 2 nee driving char
- 3 pcs driving charge
- 1 pcs instructions manual
- \* Reloadable
- \* Driven by a blank driving charge
- \* Unique reloading system