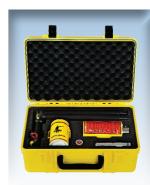

### SAFETY LINE 40 BAG KIT

#### Content:

- 1 pcs line tube
- 3 pcs pilotline
- 1 pcs floating handle
- 3 pcs driving charge
- 3 pcs lightstick
- 1 pcs release handle
- 1 pcs instructions manual

Range: 40 m ~ 133 ft

Product Length: 410 mm ~ 16 inch

Package Weight: BAG: 1,9 kg ~ 20 lbs CASE: 9,5 kg ~ 11lbs