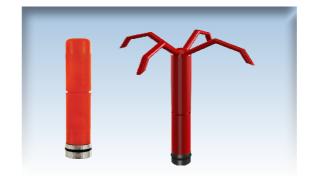

k
- 1 pcs release handle
- 1 pcs instructions manual

Range: 40 m ~ 133 ft

Product Length: 410 mm ~ 16 inch

Package Weight: BAG: 1,9 kg ~ 20 lbs CASE: 9,5 kg ~ 11lbs



# SAFETY LINE 40 CASE KIT

#### Content:

- 4 pcs line tube
- 4 pcs pilotline
- 4 pcs floating handle
- 4 pcs driving charge
- 4 pcs lightstick
- 1 pcs release handle
- 1 pcs instructions manual
- \* Reloadable
- \* Driven by a blank driving charge
- \* Unique reloading system

### **ACCESSORIES**

Range: 40 m ~ 133 ft

Product Length: 385 mm ~ 15 inch



SAFETY LINE 40 - RELOADING KIT 3PACK



SAFETY LINE 40 - RELOADING KIT 20PACK





Art. 10201

**GRAPPLER 1PACK** 



**LIGHTSTICK 3PACK** 

# ACCESSORIES



SAFETY LINE 40 - RELOADING KIT 3PACK

SAFETY LINE 40 - RELOADING KIT 20PACK



SAFETY LINE 40 - WALLSTAND 1PACK



**FLOAT HANDLE 2PACK** 

Art. 1020

**GRAPPLER 1PACK** 



LIGHTSTICK 3PACK



# SAFETY LINE 60

# SAFETY LINE 80



# SAFETY LINE 60 STANDARD KIT

#### Content:

- 3 pcs line tube
- 3 pcs pilotline
- 3 pcs floating handle
- 3 pcs driving charge
- 3 pcs lightstick
- 1 pcs release handle
- 1 pcs instructions manual



# SAFETY LINE 60 WALLCASE KIT

#### Content:

- 3 pcs line tube
- 6 pcs pilotline
- 6 pcs floating handle
- 6 pcs driving charge
- 6 pcs lightstick
- 1 pcs release handle
- 1 pcs instructions manual
- \* Reloadable
- \* Driven by a blank driving charge
- Package Weight: STANDARD: 9,3 kg ~ 20 lbs WALL: 15 kg ~ 33 lbs \* Unique reloading system



### SAFETY LINE 80 STANDARD KIT

#### Content:

- 3 pcs line tube
- 3 pcs pilotline
- 3 pcs floating handle
- 3 pcs driving charge