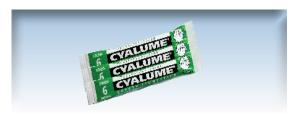

### **ACCESSORIES**

Range: 40 m ~ 133 ft

Product Length: 385 mm ~ 15 inch

SAFETY LINE 40 - RELOADING KIT 3PACK

SAFETY LINE 40 - RELOADING KIT 20PACK

Art. 10201

**GRAPPLER 1PACK** 

**LIGHTSTICK 3PACK** 

# ACCESSORIES

SAFETY LINE 40 - RELOADING KIT 3PACK

SAFETY LINE 40 - RELOADING KIT 20PACK

SAFETY LINE 40 - WALLSTAND 1PACK

**FLOAT HANDLE 2PACK** 

Art. 1020

**GRAPPLER 1PACK** 

LIGHTSTICK 3PACK

### SAFETY LINE 60 - RELOADING KIT 12PACK

#### **ACCESSORIES**

Range: 80 m ~ 262 ft

Product Length: 410 mm ~ 16 inch

SAFETY LINE 80 - RELOADING KIT 12PACK

SAFETY LINE 40 - WALLSTAND 1PACK

FLOAT HANDLE 2PACK

**GRAPPLER 1PACK** 

LIGHTSTICK 3PACK

# **LIGHTSTICK 3PACK**