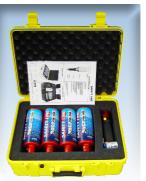

# QUICK LINE 40 BAG KIT

#### Content:

1 base-unit (handle and linetube) 3 pcs pilotline

1 pcs float handle

Package Weight: BAG: 900 g ~ 2 lbs WALL: 5 kg ~ 11 lbs

- 3 pcs driving charge
- 1 pcs instructions manual