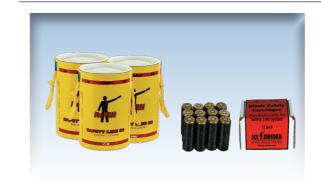

# QUICK LINE 40 BAG KIT

#### Content:

1 base-unit (handle and linetube) 3 pcs pilotline

1 pcs float handle

Package Weight: BAG: 900 g ~ 2 lbs WALL: 5 kg ~ 11 lbs

- 3 pcs driving charge
- 1 pcs instructions manual

### QUICK LINE 40 WALLCASE KIT

#### Content:

1 base-unit (handle and linetube) 3 pcs pilotline 1 pcs float handle

- 2 nee driving char
- 3 pcs driving charge
- 1 pcs instructions manual
- \* Reloadable
- \* Driven by a blank driving charge
- \* Unique reloading system