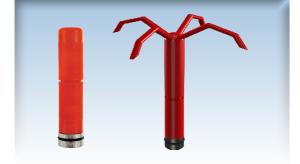

g system



### SAFETY LINE 40 BAG KIT

#### Content:

- 1 pcs line tube
- 3 pcs pilotline
- 1 pcs floating handle
- 3 pcs driving charge
- 3 pcs lightstick
- 1 pcs release handle
- 1 pcs instructions manual

Range: 40 m ~ 133 ft

Product Length: 410 mm ~ 16 inch

Package Weight: BAG: 1,9 kg ~ 20 lbs CASE: 9,5 kg ~ 11lbs



# SAFETY LINE 40 CASE KIT

#### Content:

- 4 pcs line tube
- 4 pcs pilotline
- 4 pcs floating handle
- 4 pcs driving charge
- 4 pcs lightstick
- 1 pcs release handle
- 1 pcs instructions manual
- \* Reloadable
- \* Driven by a blank driving charge
- \* Unique reloading system

### **ACCESSORIES**

Range: 40 m ~ 133 ft

Product Length: 385 mm ~ 15 inch



SAFETY LINE 40 - RELOADING KIT 3PACK



SAFETY LINE 40 - RELOADING KIT 20PACK





Art. 10201

**GRAPPLER 1PACK** 



**LIGHTSTICK 3PACK** 

# ACCESSORIES



SAFETY LINE 40 - RELOADING KIT 3PACK

SAFETY LINE 40 - RELOADING KIT 20PACK



SAFETY LINE 40 - WALLSTAND 1PACK



**FLOAT HANDLE 2PACK** 

Art. 1020

**GRAPPLER 1PACK** 



LIGHTSTICK 3PACK



# SAFETY LINE 60

# SAFETY LINE 80



# SAFETY LINE 60 STANDARD KIT

#### Content:

- 3 pcs line tube
- 3 pcs pilotline
- 3 pcs floating handle
- 3 pcs driving charge
- 3 pcs lightstick
- 1 pcs release handle
- 1 pcs instructions manual



# SAFETY LINE 60 WALLCASE KIT

#### Content:

- 3 pcs line tube
- 6 pcs pilotline
- 6 pcs floating handle
- 6 pcs driving charge
- 6 pcs lightstick
- 1 pcs release handle
- 1 pcs instructions manual
- \* Reloadable
- \* Driven by a blank driving charge
- Package Weight: STANDARD: 9,3 kg ~ 20 lbs WALL: 15 kg ~ 33 lbs \* Uni