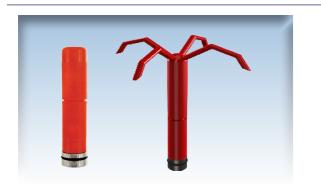

RD: 9,3 kg ~ 20 lbs WALL: 15 kg ~ 33 lbs \* Unique reloading system



### SAFETY LINE 80 STANDARD KIT

#### Content:

- 3 pcs line tube
- 3 pcs pilotline
- 3 pcs floating handle
- 3 pcs driving charge
- 3 pcs lightstick
- 1 pcs release handle
- 1 pcs instructions manual



# SAFETY LINE 80 VERTICAL KIT

#### Content:

- 4 pcs line tube
- 4 pcs pilotline
- 4 pcs floating handle
- 4 pcs driving charge
- 4 pcs lightstick
- 1 pcs release handle
- 1 pcs wallstand (6pcs)
- 1 pcs instructions manual
- \* Reloadable
- \* Driven by a blank driving charge
- Package Weight: STANDARD: 11 kg ~ 24 lbs VERT.: 12 kg ~ 26 lbs \* Unique reloading system

# ACCESSORIES

Range: 60 m ~ 196 ft

Product Length: 410 mm ~ 16 inch



### SAFETY LINE 60 - RELOADING KIT 12PACK



# SAFETY LINE 40 - WALLSTAND 1PACK



**FLOAT HANDLE 2PACK** 

**GRAPPLER 1PACK** 



LIGHTSTICK 3PACK

#### **ACCESSORIES**

Range: 80 m ~ 262 ft

Product Length: 410 mm ~ 16 inch



SAFETY LINE 80 - RELOADING KIT 12PACK



SAFETY LINE 40 - WALLSTAND 1PACK



FLOAT HANDLE 2PACK

**GRAPPLER 1PACK** 



LIGHTSTICK 3PACK

# SAFETY AIR 100



# SAFETY AIR 100 - STANDARD KIT

#### Content:

3 pcs line tube 3 pcs release handle (Air chamber) 3 pcs pilotline 1 pcs highpressure hand pump

3 pcs floating handle 1 pcs instructions manual

3 pcs lightstick

Range: 100 m ~ 328 ft

\* Reloadable

Length: 550 mm ~ 15 inch

\* Driven by compressed air

Package Weight: 3,2 kg ~ 32 lbs \* Unique reloading system

#### **ACCESSORIES**



# SAFETY AIR 100 - RELOADING KIT 12PACK



#### SAFETY AIR 100 - AIR TUBE 1PACK



# FLOAT HANDLE 2PACK