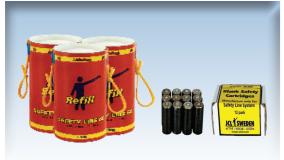

### **ACCESSORIES**

Range: 40 m ~ 133 ft

Product Length: 385 mm ~ 15 inch

SAFETY LINE 40 - RELOADING KIT 3PACK

SAFETY LINE 40 - RELOADING KIT 20PACK

Art. 10201

**GRAPPLER 1PACK** 

**LIGHTSTICK 3PACK** 

# ACCESSORIES

SAFETY LINE 40 - RELOADING KIT 3PACK

SAFETY LINE 40 - RELOADING KIT 20PACK

SAFETY LINE 40 - WALLSTAND 1PACK

**FLOAT HANDLE 2PACK** 

Art. 1020

**GRAPPLER 1PACK** 

LIGHTSTICK 3PACK