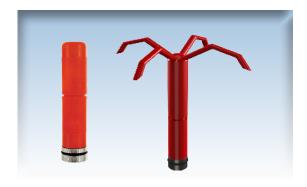

### **ACCESSORIES**

Range: 40 m ~ 133 ft

Product Length: 385 mm ~ 15 inch

SAFETY LINE 40 - RELOADING KIT 3PACK

SAFETY LINE 40 - RELOADING KIT 20PACK

Art. 10201

**GRAPPLER 1PACK** 

**LIGHTSTICK 3PACK** 

# ACCESSORIES

SAFETY LINE 40 - RELOADING KIT 3PACK

SAFETY LINE 40 - RELOADING KIT 20PACK

SAFETY LINE 40 - WALLSTAND 1PACK

**FLOAT HANDLE 2PACK** 

Art. 1020

**GRAPPLER 1PACK** 

LIGHTSTICK 3PACK

# SAFETY LINE 40 - WALLSTAND 1PACK

**FLOAT HANDLE 2PACK** 

**GRAPPLER 1PACK** 

LIGHTSTICK 3PACK

# **GRAPPLER 1PACK**