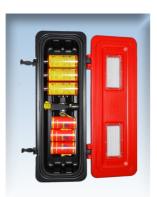

# SAFETY LINE 40 CASE KIT

#### Content:

- 4 pcs line tube
- 4 pcs pilotline
- 4 pcs floating handle
- 4 pcs driving charge
- 4 pcs lightstick
- 1 pcs release handle
- 1 pcs instructions manual
- \* Reloadable
- \* Driven by a blank driving charge
- \* Unique reloading system