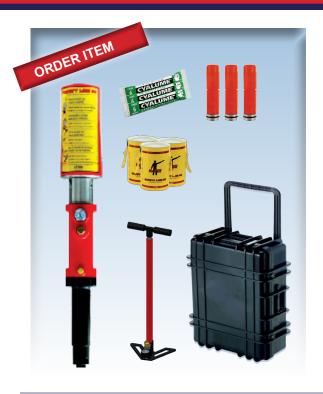

# SAFETY AIR 100 - STANDARD KIT

#### Content:

3 pcs line tube 3 pcs release handle (Air chamber) 3 pcs pilotline 1 pcs highpressure hand pump

3 pcs floating handle 1 pcs instructions manual

3 pcs lightstick

Range: 100 m ~ 328 ft

\* Reloadable

Length: 550 mm ~ 15 inch

\* Driven by compressed air

Package Weight: 3,2 kg ~ 32 lbs \* Unique reloading system