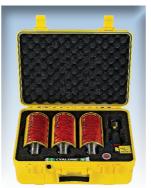

# QUICK LINE 40 BAG KIT

#### Content:

1 base-unit (handle and linetube) 3 pcs pilotline

1 pcs float handle

Package Weight: BAG: 900 g ~ 2 lbs WALL: 5 kg ~ 11 lbs

- 3 pcs driving charge
- 1 pcs instructions manual