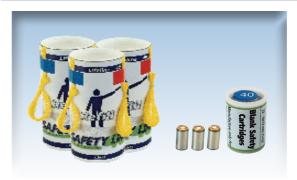

# SAFETY LINE 40 - WALLSTAND 1PACK

**FLOAT HANDLE 2PACK** 

**GRAPPLER 1PACK** 

LIGHTSTICK 3PACK

# FLOAT HANDLE 2PACK