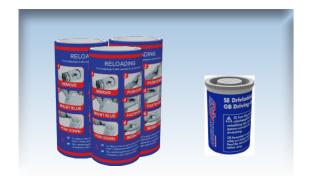

### **ACCESSORIES**

Range: 40 m ~ 133 ft

Product Length: 385 mm ~ 15 inch

SAFETY LINE 40 - RELOADING KIT 3PACK

SAFETY LINE 40 - RELOADING KIT 20PACK

Art. 10201

**GRAPPLER 1PACK** 

**LIGHTSTICK 3PACK** 

# ACCESSORIES

SAFETY LINE 40 - RELOADING KIT 3PACK

SAFETY LINE 40 - RELOADING KIT 20PACK

SAFETY LINE 40 - WALLSTAND 1PACK

**FLOAT HANDLE 2PACK** 

Art. 1020

**GRAPPLER 1PACK** 

LIGHTSTICK 3PACK

### SAFETY LINE 60 - RELOADING KIT 12PACK

#### **ACCESSORIES**

Range: 80 m ~ 262 ft

Product Length: 410 mm ~ 16 inch

SAFETY LINE 80 - RELOADING KIT 12PACK

SAFETY LINE 40 - WALLSTAND 1PACK

FLOAT HANDLE 2PACK

**GRAPPLER 1PACK** 

LIGHTSTICK 3PACK