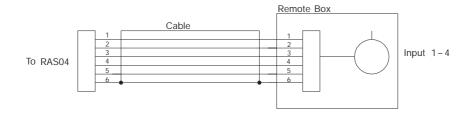

Local/remote operation is selected with a switch on the front panel. In either case, selected input is indicated by a green LED. The remote switch is connected via a 5-part shielded cable.

6-pole plug for max. 1,5 mm cable 2-pole plug, Naval standard

Power connector: Operating temperature:

-40 – + 55° C

Since 1971, the objective of Naval Electronics has been to offer the best possible products for TV and Radio reception at sea. Naval began with omnidirectional antennas and is the world leader in this field of technology today. Now, with an expanded product range, the name Naval means much more than antennas. Naval operates in more than 40 countries and has installations on thousands of vessels all over the world.