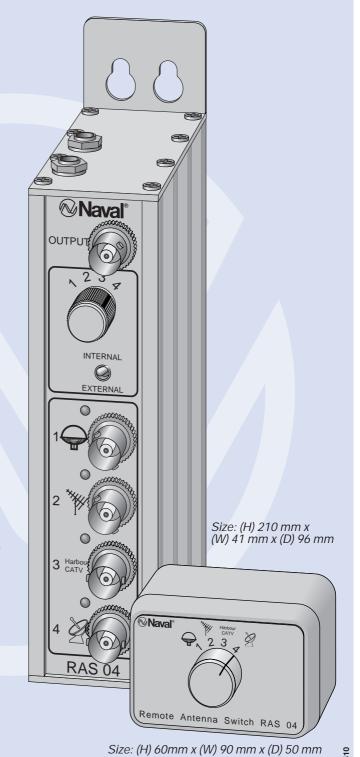

## Relay antenna switch RAS 04

The RAS 04 module is a relay operated antenna switch, with which either local or remote switching of up to four different antennas or signal sources is possible.

INPUT 1 is intended for active or omnidirectional antennas, covering the whole spectra from AM to UHF. This input also has a jumper selectable, 15V DC supply voltage for the antenna.

INPUT 2 is intended for directional VHF-UHF antennas.

INPUT 3 is mainly intended for land based CATV signals. This input is overvoltage protected.

INPUT 4 is mainly intended for an on board satellite receiver.

Switch positions 1, 3 and 4 pass the signals direct from the corresponding input to the output.

Switch position 2 routes AM/FM signals present at input 1, via filters to the output. Similarly, via filters, TV-signals from input 2 are routed to the output.

Local/remote operation is selected with a switch on the front panel. In either case, selected input is indicated by a green LED. The remote switch is connected via a 5-part shielded cable.

## **Relay Antenna Switch RAS 04**

RAS 04 Order No. **201.287** Remote Box Order No. **201.288** 

> Weight: 0.7 kg total Standard package: 1