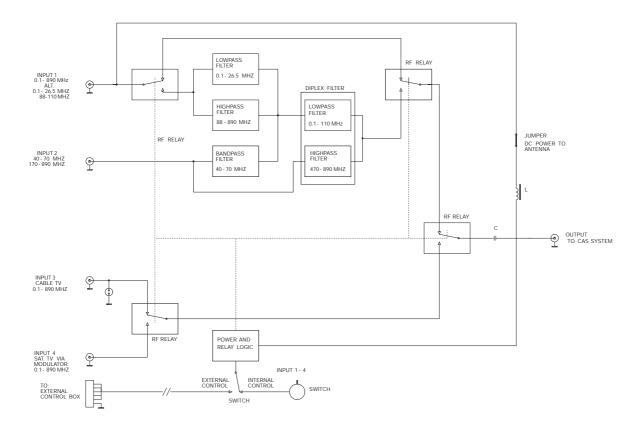

## Relay antenna switch RAS 04

The RAS 04 module is a relay operated antenna switch, with which either local or remote switching of up to four different antennas or signal sources is possible.

INPUT 1 is intended for active or omnidirectional antennas, covering the whole spectra from AM to UHF. This input also has a jumper selectable, 15V DC supply voltage for the antenna.

INPUT 2 is intended for directional VHF-UHF antennas.

INPUT 3 is mainly intended for land based CATV signals. This input is overvoltage protected.

INPUT 4 is mainly intended for an on board satellite receiver.

Switch positions 1, 3 and 4 pass the signals direct from the corresponding input to the output.

Switch position 2 routes AM/FM signals present at input 1, via filters to the output. Similarly, via filters, TV-signals from input 2 are routed to the output.

Local/remote operation is selected with a switch on the front panel. In either case, selected input is indicated by a green LED. The remote switch is connected via a 5-part shielded cable.